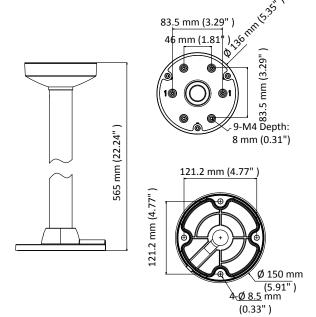

#### **Dimension**

## **Parameter**

| Model      | DS-1471ZJ-135                      |
|------------|------------------------------------|
| Parameters | Pendant Mount                      |
| Appearance | Hikvision White                    |
| Material   | Aluminum Alloy                     |
| Dimension  | Ø 136 mm × 565 mm (5.35" × 22.24") |
| Weight     | 1350 g (2.98 lb.)                  |